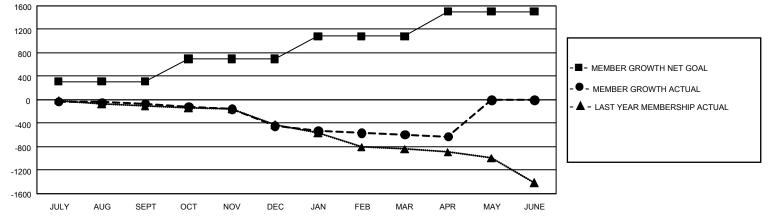

## GAT MONTHLY MEMBERSHIP PROGRESS REPORT

GMT Constitutional Area 1, Group D

REPORT DOES NOT INCLUDE CLUBS IN UNDISTRICTED AREAS.

| Clubs                 |               |           |               | Members               |                         |                         |                                                    |
|-----------------------|---------------|-----------|---------------|-----------------------|-------------------------|-------------------------|----------------------------------------------------|
| RESULTS FOR 2021-2022 |               |           |               | RESULTS FOR 2021-2022 |                         |                         |                                                    |
| QUARTER               | NEW CLUB GOAL | NEW CLUBS | DROPPED CLUBS |                       | MBER GROWTH NET<br>GOAL | MEMBER GROWTH<br>ACTUAL | DROPPED MEMBERS<br>ACTUAL (including<br>transfers) |
| JULY/AUG/SEPT         | - 18          | 2         | 15            | JULY/AUG/SEPT         | 309                     | 705                     | 641                                                |
| OCT/NOV/DEC           | 18            | 0         | 5             | OCT/NOV/DEC           | 389                     | 520                     | 866                                                |
| JAN/FEB/MAR           | 30            | 1         | 10            | JAN/FEB/MAR           | 384                     | 589                     | 668                                                |
| APR/MAY/JUNE          | 48            | 0         | 1             | APR/MAY/JUNE          | 424                     | 163                     | 188                                                |