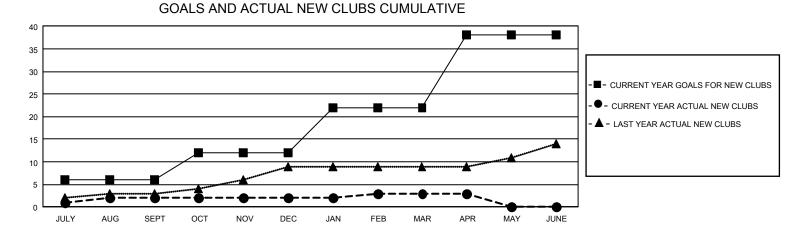

## GAT MONTHLY MEMBERSHIP PROGRESS REPORT

GMT Constitutional Area 1, Group D

REPORT DOES NOT INCLUDE CLUBS IN UNDISTRICTED AREAS.

| Clubs                 |               |           |               | Members               |                         |                         |                                                    |
|-----------------------|---------------|-----------|---------------|-----------------------|-------------------------|-------------------------|----------------------------------------------------|
| RESULTS FOR 2021-2022 |               |           |               | RESULTS FOR 2021-2022 |                         |                         |                                                    |
| QUARTER               | NEW CLUB GOAL | NEW CLUBS | DROPPED CLUBS |                       | MBER GROWTH NET<br>GOAL | MEMBER GROWTH<br>ACTUAL | DROPPED MEMBERS<br>ACTUAL (including<br>transfers) |
| JULY/AUG/SEPT         | - 18          | 2         | 15            | JULY/AUG/SEPT         | 309                     | 705                     | 641                                                |
| OCT/NOV/DEC           | 18            | 0         | 5             | OCT/NOV/DEC           | 389                     | 520                     | 866                                                |
| JAN/FEB/MAR           | 30            | 1         | 10            | JAN/FEB/MAR           | 384                     | 589                     | 668                                                |
| APR/MAY/JUNE          | 48            | 0         | 1             | APR/MAY/JUNE          | 424                     | 163                     | 188                                                |